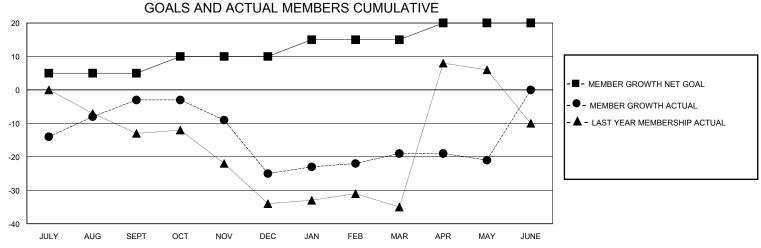

## District 25 A

Results as of: 5/31/2020

| GMT:                                                        |                  |             | GMT CA           |                                                             |                         |                         |                                                    |  |
|-------------------------------------------------------------|------------------|-------------|------------------|-------------------------------------------------------------|-------------------------|-------------------------|----------------------------------------------------|--|
| Clubs                                                       |                  |             |                  | Members                                                     |                         |                         |                                                    |  |
| RESULTS FOR 2019-2020                                       |                  |             |                  | RESULTS FOR 2019-2020                                       |                         |                         |                                                    |  |
| QUARTER                                                     | NEW CLUB GOAL    | NEW CLUBS   | DROPPED CLUBS    | QUARTER MEI                                                 | MBER GROWTH NET<br>GOAL | MEMBER GROWTH<br>ACTUAL | DROPPED<br>MEMBERS ACTUAL<br>(including transfers) |  |
| JULY/AUG/SEPT<br>OCT/NOV/DEC<br>JAN/FEB/MAR<br>APR/MAY/JUNE | 0<br>0<br>0<br>1 | 0<br>0<br>0 | 0<br>1<br>0<br>0 | JULY/AUG/SEPT<br>OCT/NOV/DEC<br>JAN/FEB/MAR<br>APR/MAY/JUNE | 5<br>5<br>5<br>5        | 27<br>35<br>35<br>15    | 30<br>52<br>29<br>10                               |  |